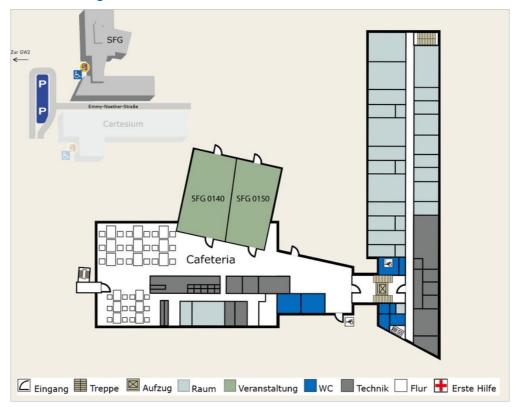

### Conference rooms

Apart from the main lecture hall (HS 2010) in the lecture hall building (dubbed "biscuit box"), all conference rooms are located in buildings SFG (seminar and research building) and GW 2 (Humanities 2).

# Lecture Hall Building (dubbed "buiscuit box")

#### Lecture Hall HS 1010



#### Lecture Hall HS 2010



# Seminar- und Forschungsverfügungsgebäude (SGF)

### Building SFG Level 0 with Rooms SFG 0140 and SFG 0150



### Building SFG Level 1 with Rooms SFG 1010 - 1040, and SFG 1080



# Geisteswissenschaften 2 (GW 2)

## Building GW 2 Block B Level 1 with Rooms B 1400, B 1405, B 1580, and B 1700



### Building GW 2 Block B Level 2 with Rooms B 2860, B 2880, B 2890, B 2900



## Building GW 2 Block B Level 3 with Rooms B 3009, B 3010, B 3770, B 3850