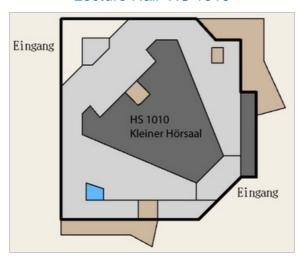

### Conference rooms

Apart from the main lecture hall (HS 2010) in the lecture hall building (dubbed "biscuit box"), all conference rooms are located in buildings SFG (seminar and research building) and GW 2 (Humanities 2).

# Lecture Hall Building (dubbed "buiscuit box")

#### Lecture Hall HS 1010



#### Lecture Hall HS 2010



# Seminar- und Forschungsverfügungsgebäude (SGF)

### Building SFG Level 0 with Rooms SFG 0140 and SFG 0150



### Building SFG Level 1 with Rooms SFG 1010 - 1040, and SFG 1080



# Geisteswissenschaften 2 (GW 2)

## Building GW 2 Block B Level 1 with Rooms B 1400, B 1405, B 1580, and B 1700



### Building GW 2 Block B Level 2 with Rooms B 2860, B 2880, B 2890, B 2900



## Building GW 2 Block B Level 3 with Rooms B 3009, B 3010, B 3770, B 3850