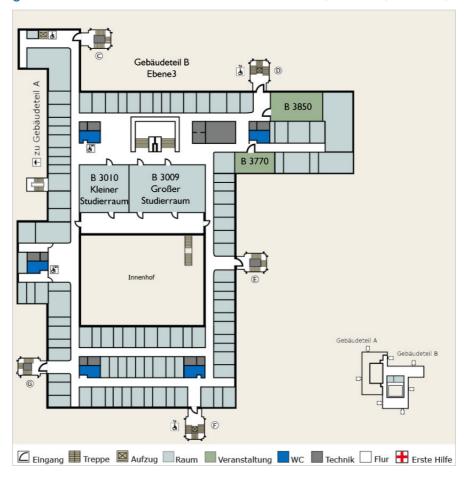

### Conference rooms

Apart from the main lecture hall (HS 2010) in the lecture hall building (dubbed "biscuit box"), all conference rooms are located in buildings SFG (seminar and research building) and GW 2 (Humanities 2).

# Lecture Hall Building (dubbed "buiscuit box")

#### Lecture Hall HS 1010



#### Lecture Hall HS 2010



# Seminar- und Forschungsverfügungsgebäude (SGF)

### Building SFG Level 0 with Rooms SFG 0140 and SFG 0150



### Building SFG Level 1 with Rooms SFG 1010 - 1040, and SFG 1080



# Geisteswissenschaften 2 (GW 2)

## Building GW 2 Block B Level 1 with Rooms B 1400, B 1405, B 1580, and B 1700



### Building GW 2 Block B Level 2 with Rooms B 2860, B 2880, B 2890, B 2900



## Building GW 2 Block B Level 3 with Rooms B 3009, B 3010, B 3770, B 3850