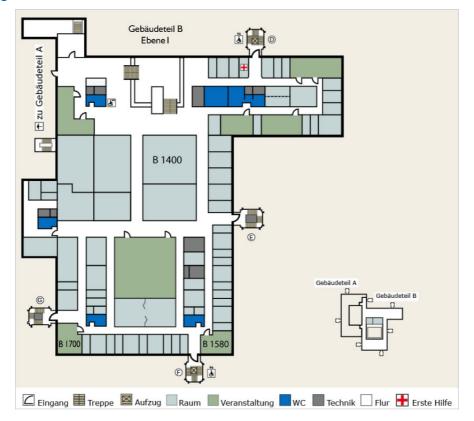

### Conference rooms

Apart from the main lecture hall (HS 2010) in the lecture hall building (dubbed "biscuit box"), all conference rooms are located in buildings SFG (seminar and research building) and GW 2 (Humanities 2).

# Lecture Hall Building (dubbed "buiscuit box")

#### Lecture Hall HS 1010



#### Lecture Hall HS 2010



# Seminar- und Forschungsverfügungsgebäude (SGF)

### Building SFG Level 0 with Rooms SFG 0140 and SFG 0150



### Building SFG Level 1 with Rooms SFG 1010 - 1040, and SFG 1080



# Geisteswissenschaften 2 (GW 2)

## Building GW 2 Block B Level 1 with Rooms B 1400, B 1405, B 1580, and B 1700



### Building GW 2 Block B Level 2 with Rooms B 2860, B 2880, B 2890, B 2900



## Building GW 2 Block B Level 3 with Rooms B 3009, B 3010, B 3770, B 3850