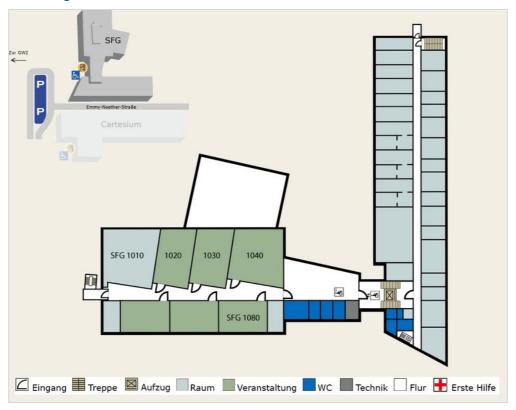

### Conference rooms

Apart from the main lecture hall (HS 2010) in the lecture hall building (dubbed "biscuit box"), all conference rooms are located in buildings SFG (seminar and research building) and GW 2 (Humanities 2).

# Lecture Hall Building (dubbed "buiscuit box")

#### Lecture Hall HS 1010



#### Lecture Hall HS 2010



# Seminar- und Forschungsverfügungsgebäude (SGF)

### Building SFG Level 0 with Rooms SFG 0140 and SFG 0150



### Building SFG Level 1 with Rooms SFG 1010 - 1040, and SFG 1080



# Geisteswissenschaften 2 (GW 2)

## Building GW 2 Block B Level 1 with Rooms B 1400, B 1405, B 1580, and B 1700



### Building GW 2 Block B Level 2 with Rooms B 2860, B 2880, B 2890, B 2900



## Building GW 2 Block B Level 3 with Rooms B 3009, B 3010, B 3770, B 3850