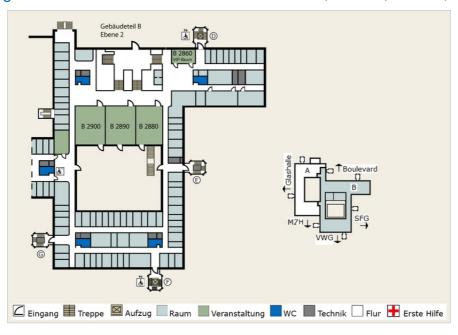

### Conference rooms

Apart from the main lecture hall (HS 2010) in the lecture hall building (dubbed "biscuit box"), all conference rooms are located in buildings SFG (seminar and research building) and GW 2 (Humanities 2).

# Lecture Hall Building (dubbed "buiscuit box")

#### Lecture Hall HS 1010



#### Lecture Hall HS 2010



# Seminar- und Forschungsverfügungsgebäude (SGF)

### Building SFG Level 0 with Rooms SFG 0140 and SFG 0150



### Building SFG Level 1 with Rooms SFG 1010 - 1040, and SFG 1080



# Geisteswissenschaften 2 (GW 2)

## Building GW 2 Block B Level 1 with Rooms B 1400, B 1405, B 1580, and B 1700



### Building GW 2 Block B Level 2 with Rooms B 2860, B 2880, B 2890, B 2900



## Building GW 2 Block B Level 3 with Rooms B 3009, B 3010, B 3770, B 3850