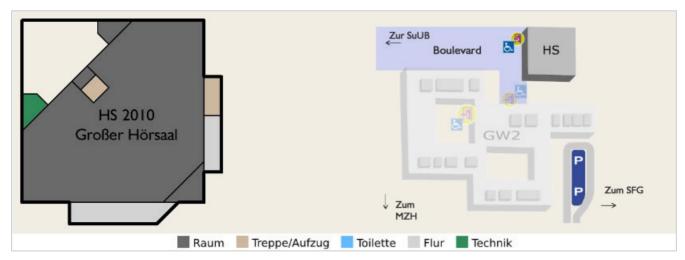

### Conference rooms

Apart from the main lecture hall (HS 2010) in the lecture hall building (dubbed "biscuit box"), all conference rooms are located in buildings SFG (seminar and research building) and GW 2 (Humanities 2).

# Lecture Hall Building (dubbed "buiscuit box")

#### Lecture Hall HS 1010



#### Lecture Hall HS 2010



# Seminar- und Forschungsverfügungsgebäude (SGF)

### Building SFG Level 0 with Rooms SFG 0140 and SFG 0150



### Building SFG Level 1 with Rooms SFG 1010 - 1040, and SFG 1080



# Geisteswissenschaften 2 (GW 2)

## Building GW 2 Block B Level 1 with Rooms B 1400, B 1405, B 1580, and B 1700



### Building GW 2 Block B Level 2 with Rooms B 2860, B 2880, B 2890, B 2900



## Building GW 2 Block B Level 3 with Rooms B 3009, B 3010, B 3770, B 3850